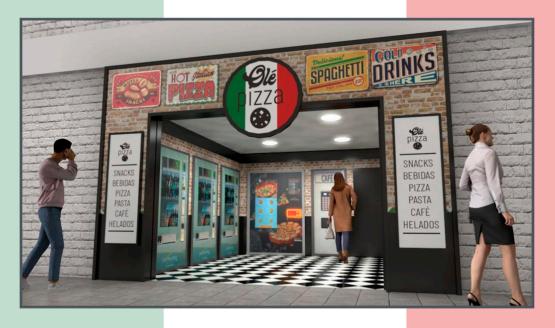

## El negocio más rentable

| MACHINE               | PRODUCTS                                             | AVERAGE<br>MONTHLY<br>PROFITS                 | GROSS<br>PRODUCT<br>MARGIN | BENEFIT<br>MONTHLY<br>GROSS | BENEFIT<br>ANNUAL<br>GROSS | COST<br>MACHINE |
|-----------------------|------------------------------------------------------|-----------------------------------------------|----------------------------|-----------------------------|----------------------------|-----------------|
| OLE PIZZA             | 6 to 12 types<br>pizza different                     | ✓ 10 pizzas por dia / 30 dias / 9 euros 2700€ | 70%                        | 1890€                       | 22680€                     | 19500€          |
| OLE 50 LIFT<br>BLANCA | Snacks, drinks,<br>cigarette paper,<br>condoms, etc. | 1200€                                         | 60%                        | 720€                        | 8640€                      | 10500€          |
| OLE FROST             | Ice, ice cream,<br>frozen, etc.                      | 1100€                                         | 50%                        | 550€                        | 6600€                      | 14700€          |
| OLE CAFÉ              | Coffee,<br>capuccino,<br>Chocolate, etc.             | 600€                                          | 85%                        | 510€                        | 6120€                      | 6640€           |
| OLE PASTA             | Paste<br>snapshot                                    | 900€                                          | 50%                        | 450€                        | 5400€                      | 9500€           |